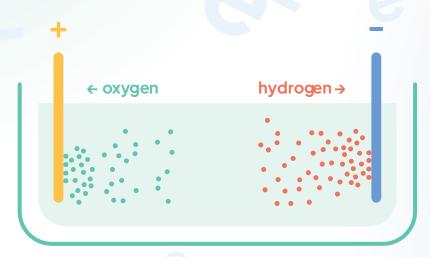

## Using Electrolytic Technology to Separate Water Molecules

Imagine you have a special tool called an **electrolytic device**, and imagine you have **a cup of water**.

Water is made up of two things: hydrogen and oxygen.

Using the electrolytic device, we can split water into two parts, **hydrogen**, and **oxygen**.

#### Here's how it works:

- 1. We take the cup of water and pour it into a special container.
- 2. Inside this container, there are two metal rods called electrodes. One is positive (+), and the other is negative (-).
- 3. We connect these electrodes to a battery or power source. When we turn on the power, electricity starts flowing through the water.
- 4. The electricity causes the water molecules to split apart.
- 5. The **hydrogen** atoms move towards **the negative electrode**, while the **oxygen** atoms move towards **the positive electrode**.

As a result, bubbles start forming at each electrode.

One bubble is hydrogen, and the other is oxygen.