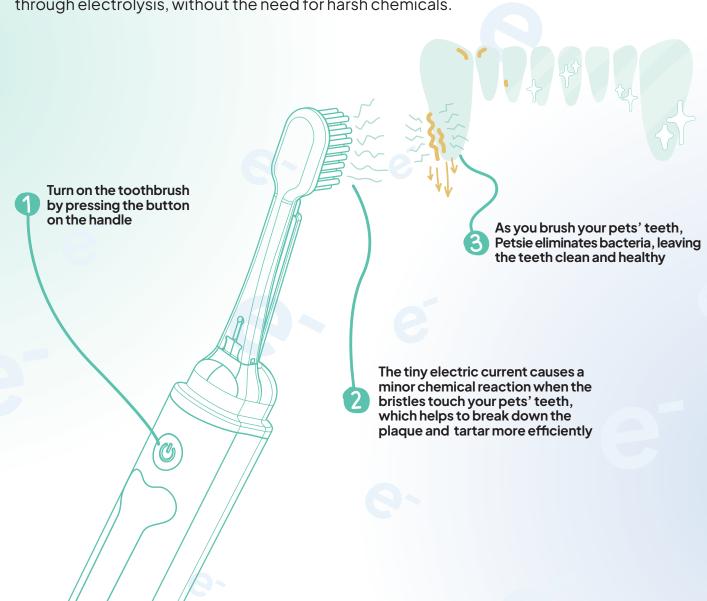

### How Electrolytic Technology Works in Petsie

Petsie employs two conductive electrodes within its brush body.

With the press of a button, these electrodes generate a safe, low-voltage electric current.

This current interacts with the saliva and biofilm in the pet's mouth, breaking down harmful bacteria and plaque through electrolysis, without the need for harsh chemicals.